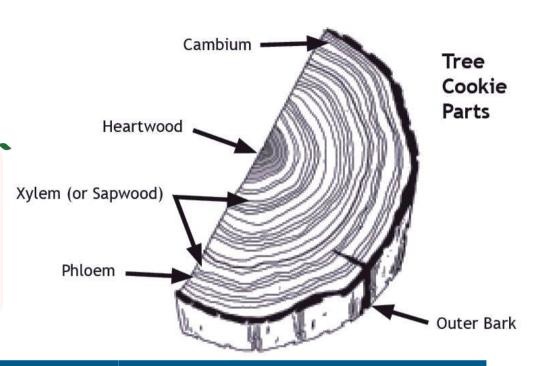

Observation: Let's go deeper into the parts of a tree! List a few tree facts or questions you have as you watch the intro video:

Action: Tree Factory
Learn about the parts of the tree trunk and create a phrase/motion for each part! See the charts on page 2 to complete this activity. Share your learning with others.

## Nature in Your Neighborhood

Let's discover, investigate, and reflect on the world around us!

Fill out the chart
below by creating a
phrase and a
motion to describe
each part!

| Structure  | Function                         | Chant              | Action             |
|------------|----------------------------------|--------------------|--------------------|
| Leaves     | Make food through photosynthesis | "We make<br>food!" | Flutter your hands |
| Heartwood  |                                  |                    |                    |
| Xylem      |                                  |                    |                    |
| Cambium    |                                  |                    |                    |
| Phloem     |                                  |                    |                    |
| Outer Bark |                                  |                    |                    |